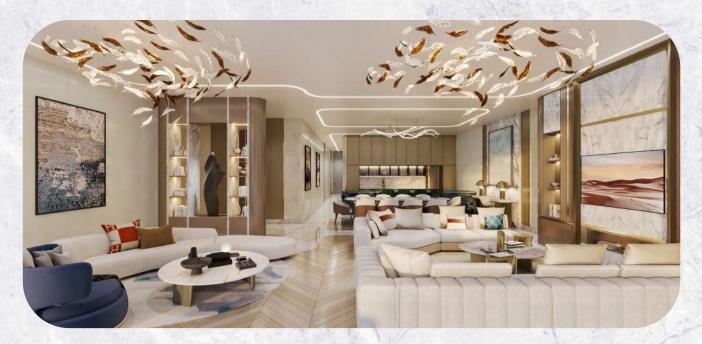

# Marble lobby

The lobby is designed in a minimalist, pleasing to the eye style with double height ceilings, lounge and seating areas. At the reception you will be met by a friendly concierge, always ready to help in solving any domestic issues.