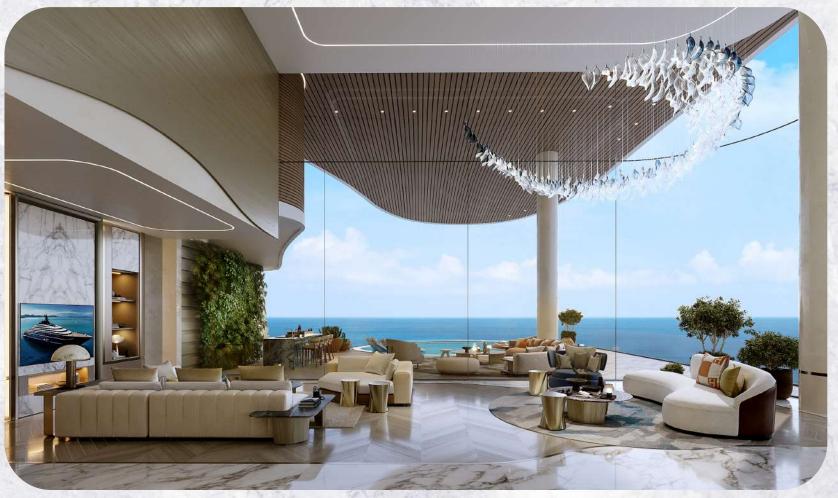

# Marble lobby

The lobby is designed in a minimalist, pleasing to the eye style with double height ceilings, lounge and seating areas. At the reception you will be met by a friendly concierge, always ready to help in solving any domestic issues.

# Infinity pool

The 50-meter pool on the project's podium is surrounded by a spacious lounge where you can relax in the soft areas and enjoy the sea views at a leisurely pace.