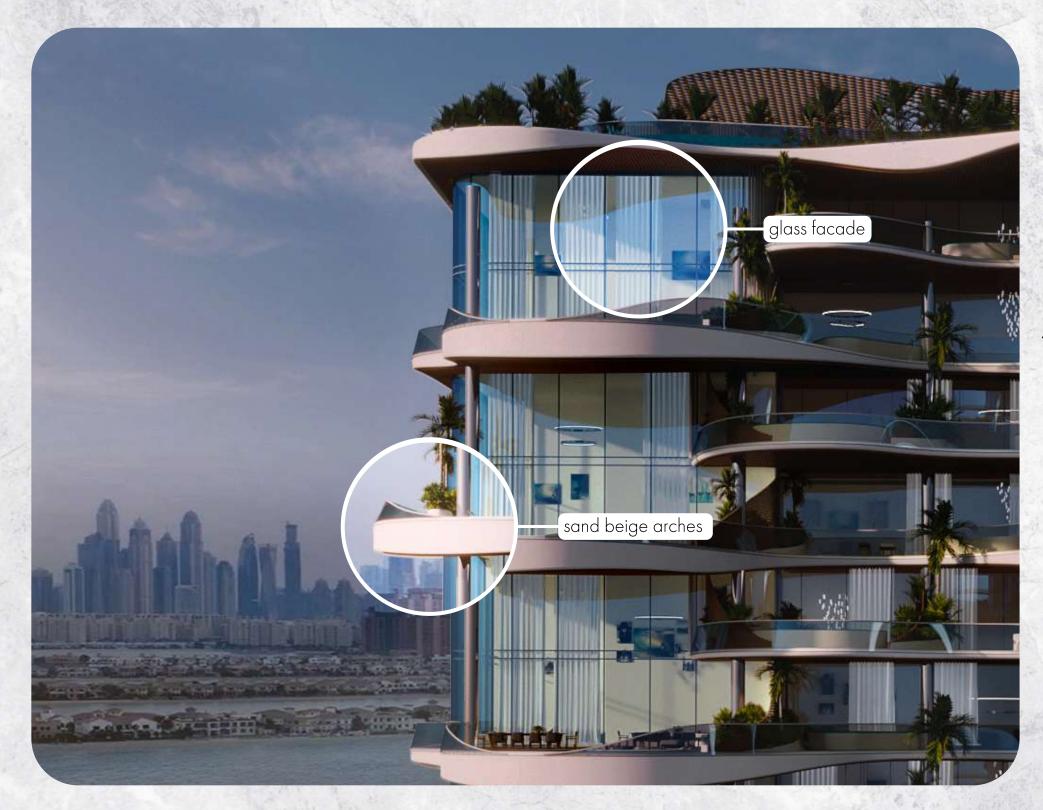

### Sea style

The design of the exclusive residential project was developed by the architects of the world famous studio Killa Design, and the exterior was designed in an elegant marine style. The detailed geometry of the building allows you to enjoy panoramic views of the crystal clear sea, picturesque views of Burj Al Arab, Burj Khalifa and the Dubai skyline.