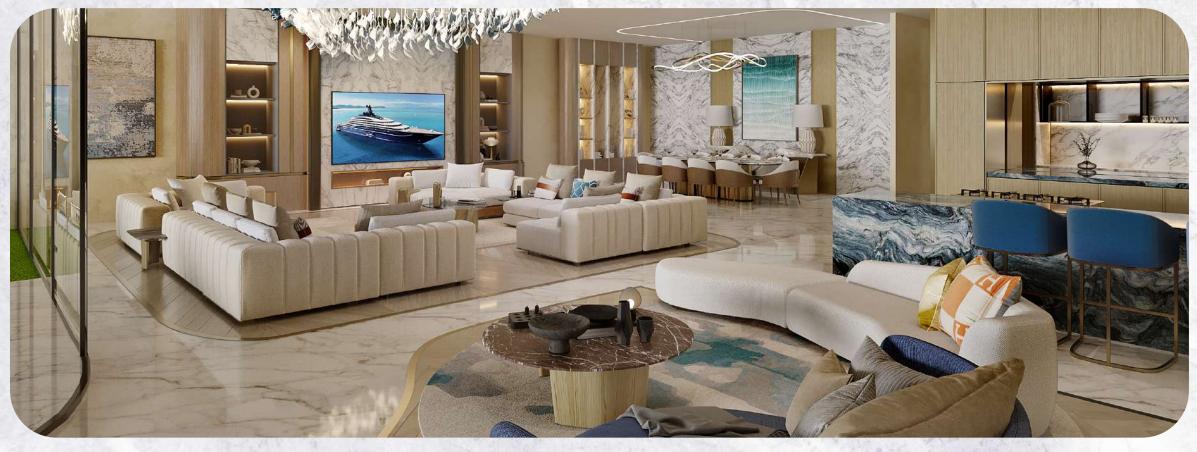

by the architects of the world famous studio Killa Design, and the exterior was designed in an elegant marine style. The detailed geometry of the building allows you to enjoy panoramic views of the crystal clear sea, picturesque views of Burj Al Arab, Burj Khalifa and the Dubai skyline.



# Marble lobby

The lobby is designed in a minimalist, pleasing to the eye style with double height ceilings, lounge and seating areas. At the reception you will be met by a friendly concierge, always ready to help in solving any domestic issues.





25 exclusive residences, including 3 and 4 bedroom penthouses, 5 bedroom sky villas and two 6 bedroom sky mansions







#### Private elevator

The layout of each of the residences includes a private elevator that opens directly into the living room











# Designer finishes in beige tones









Living room with panoramic sea views









# Bathroom Options













#### Panoramic terraces

All residences will be complemented by a spacious outdoor terrace with a private pool, areas for relaxation and sunbathing.









3 bedroom residence plans







3 bedroom residence plans





3 bedroom residence plans



# 4 bedroom residence plan





# 5 bedroom residence plan





#### SPA center

To take care of the body, there are fully equipped wellness centers with a salt cave, a water path and aromatherapy showers.







Panoramic gym
The fitness studio and yoga studio overlooking the pool and gardens provide space and equipment for any kind of workout.



# Infinity pool

The 50-meter pool on the project's podium is surround