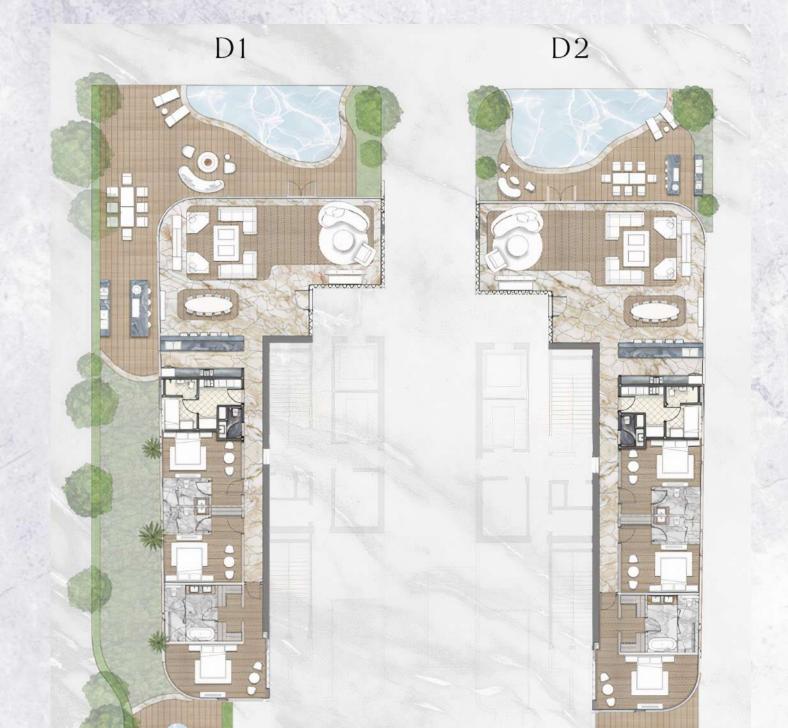

25 exclusive residences, including 3 and 4 bedroom penthouses, 5 bedroom sky villas and two 6 bedroom sky mansions

# 4 bedroom residence plan