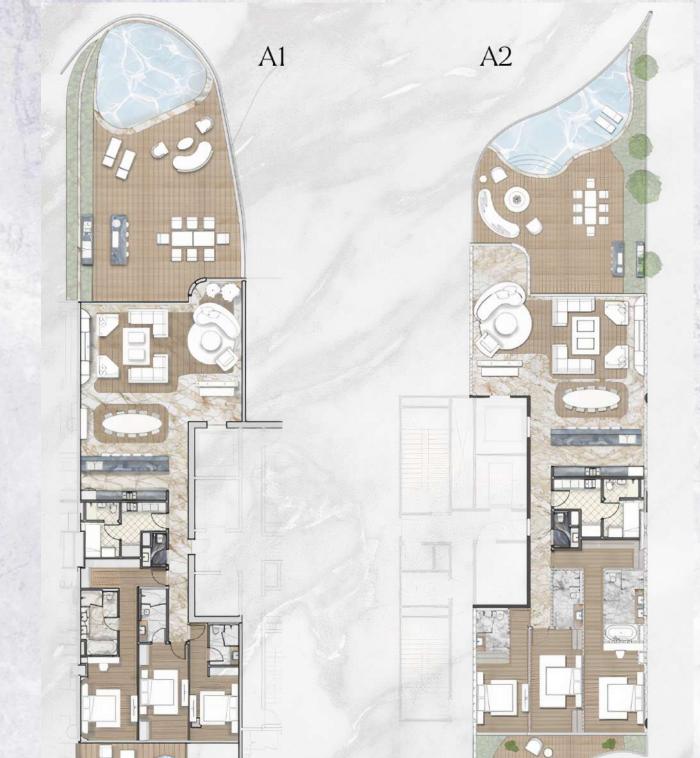

25 exclusive residences, including 3 and 4 bedroom penthouses, 5 bedroom sky villas and two 6 bedroom sky mansions

#### Panoramic terraces

All residences will be complemented by a spacious outdoor terrace with a private pool, areas for relaxation and sunbathing.

3 bedroom residence plans

3 bedroom residence plans

3 bedroom residence plans