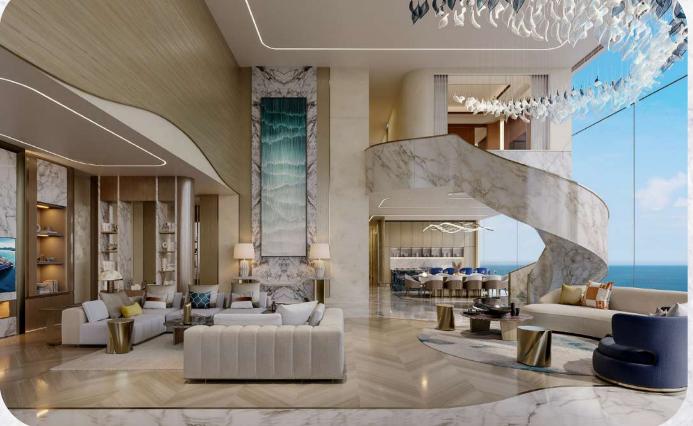

# Marble lobby

The lobby is designed in a minimalist, pleasing to the eye style with double height ceilings, lounge and seating areas. At the reception you will be met by a friendly concierge, always ready to help in solving any domestic issues.