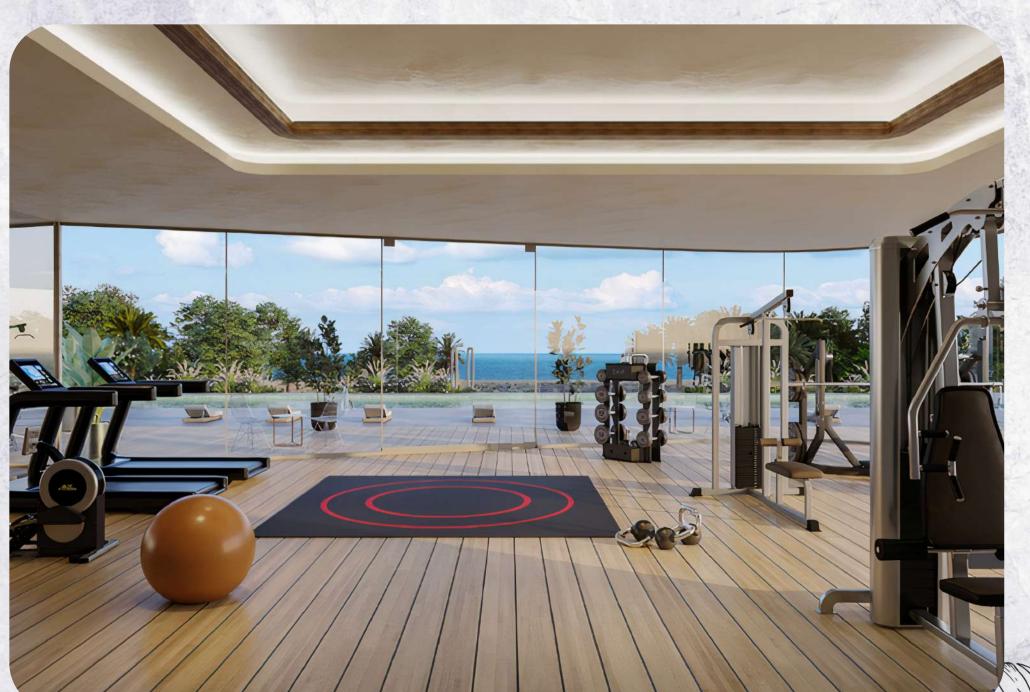

#### SPA center

To take care of the body, there are fully equipped wellness centers with a salt cave, a water path and aromatherapy showers.

Panoramic gym
The fitness studio and yoga studio overlooking the pool and gardens provide space and equipment for any kind of workout.