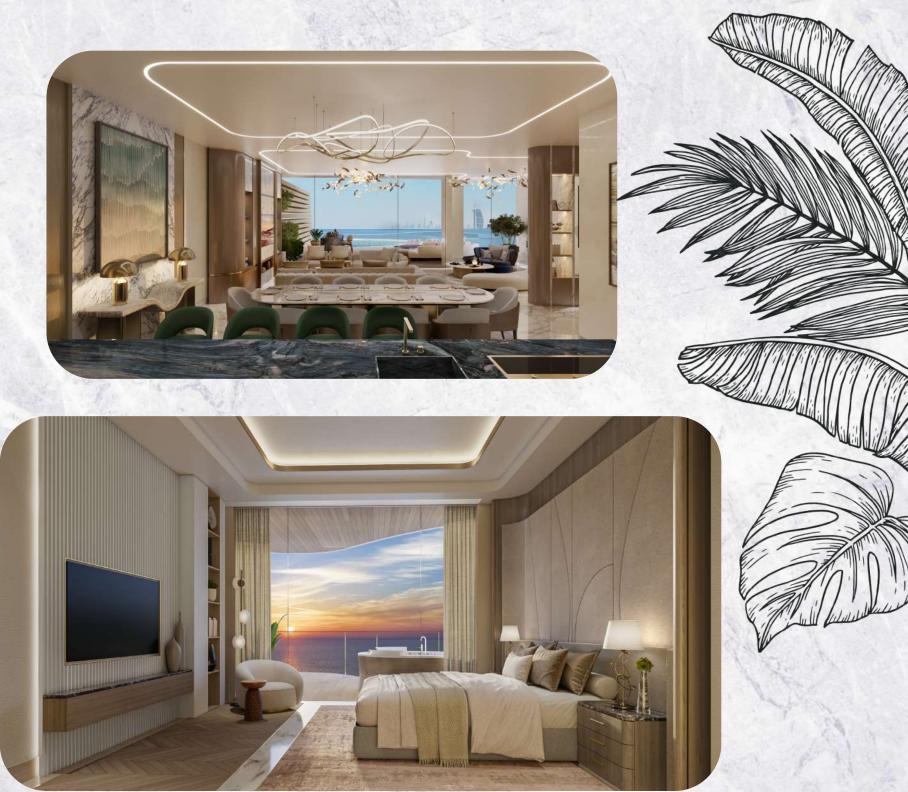

### Sea style

The design of the exclusive residential project was developed by the architects of the world famous studio Killa Design, and the exterior was designed in an elegant marine style. The detailed geometry of the building allows you to enjoy panoramic views of the crystal clear sea, picturesque views of Burj Al Arab, Burj Khalifa and the Dubai skyline.

# Designer finishes in beige tones

Living room with panoramic sea views