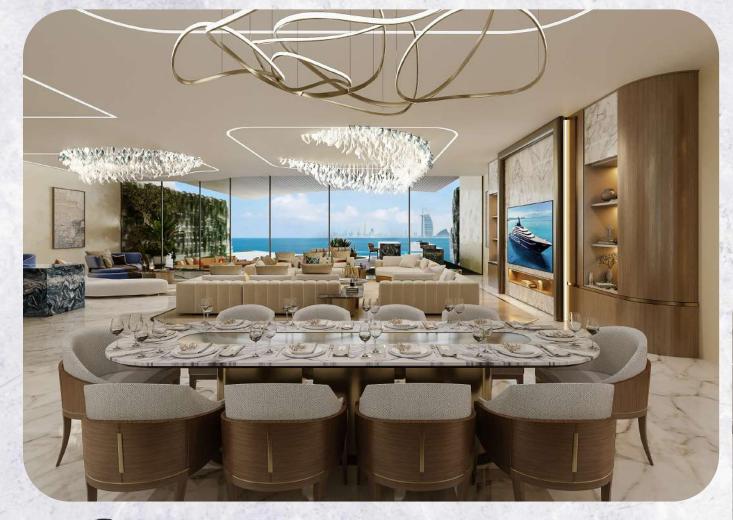

lla Design, and the exterior was designed in an elegant marine style. The detailed geometry of the building allows you to enjoy panoramic views of the crystal clear sea, picturesque views of Burj Al Arab, Burj Khalifa and the Dubai skyline.



# Marble lobby

The lobby is designed in a minimalist, pleasing to the eye style with double height ceilings, lounge and seating areas. At the reception you will be met by a friendly concierge, always ready to help in solving any domestic issues.





25 exclusive residences, including 3 and 4 bedroom penthouses, 5 bedroom sky villas and two 6 bedroom sky mansions







#### Private elevator

The layout of each of the residences includes a private elevator that opens directly into the living room











# Designer finishes in beige tones









Living room with panoramic sea views









# Bathroom Options













#### Panoramic terraces

All residences will be complemented by a spacious outdoor terrace with a private pool, areas for relaxation and sunbathing.









3 bedroom residence plans







3 bedroom residence plans





3 bedroom residence plans



# 4 bedroom residence plan





# 5 bedroom residence plan





#### SPA center

To take care of the body, there are fully equipped wellness centers with a salt cave, a water path and aromatherapy showers.







Panoramic gym
The fitness studio and yoga studio overlooking the pool and gardens provide space and equipment for any kind of workout.



# Infinity pool

The 50-meter pool on the project's podium is surrounded by a spacious lounge where you can relax in t