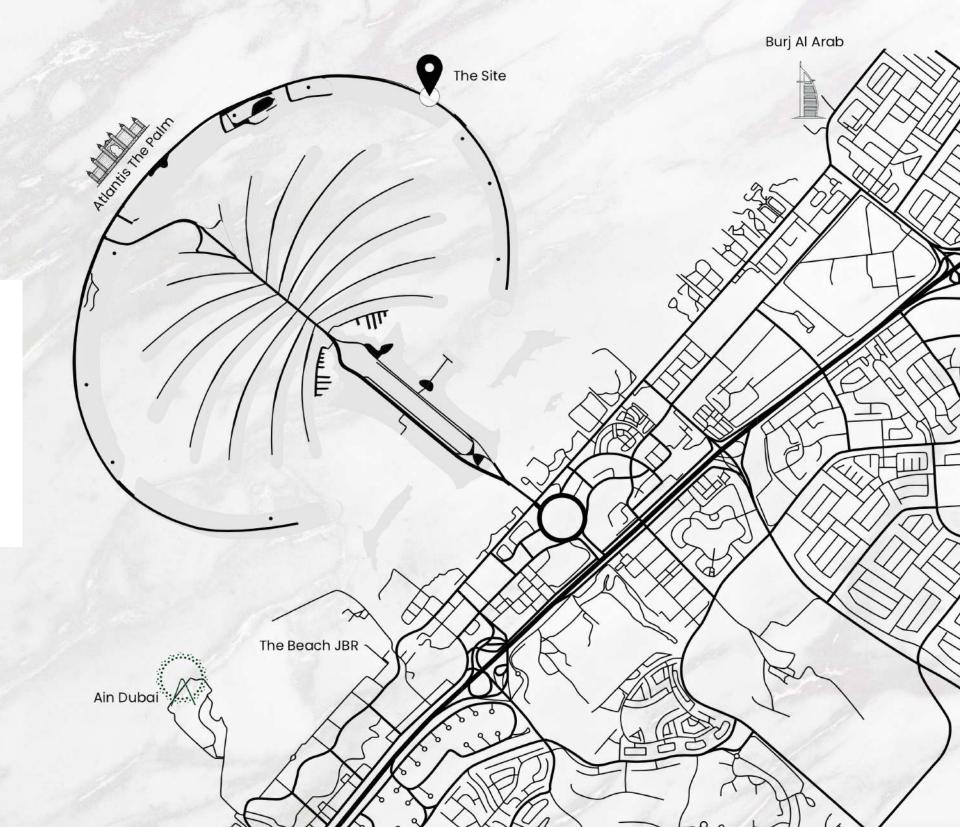

# 20 minutes drive from the central regions

The Palm Jumeirah boasts its iconic palm tree shape with quick access to the monorail, the 14.5 km Dubai Tram and the Dubai Metro. One Crescent is a 16-minute drive from Dubai Marina and a 26-minute drive from Downtown Dubai. It takes 22 minutes to get to Business Bay and 24 minutes to Jumeirah Beach. Dubai International Airport is half an hour away.

### Life on the Palm Jumeirah

The Palm Jumeirah is the jewel of the city, offering 360-degree views of the stunning crystal blue waters of the Arabian Gulf and the city skyline. The island has a well-developed transport system, which makes it easy to get to any hotels, restaurants and entertainment complexes. The Palm Monorail runs across the island to Atlantis The Palm.