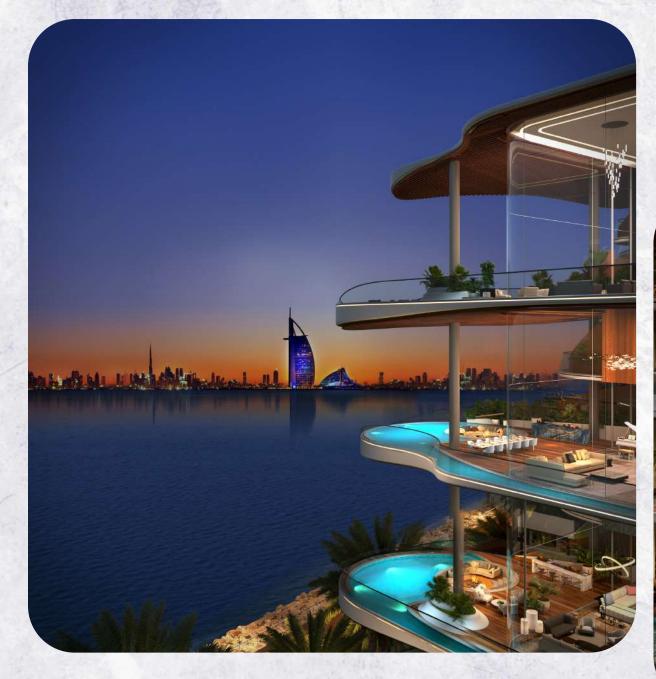

### Life on the Palm Jumeirah

The Palm Jumeirah is the jewel of the city, offering 360-degree views of the stunning crystal blue waters of the Arabian Gulf and the city skyline. The island has a well-developed transport system, which makes it easy to get to any hotels, restaurants and entertainment complexes. The Palm Monorail runs across the island to Atlantis The Palm.

### Sea style

The design of the exclusive residential project was developed by the architects of the world famous studio Killa Design, and the exterior was designed in an elegant marine style. The detailed geometry of the building allows you to enjoy panoramic views of the crystal clear sea, picturesque views of Burj Al Arab, Burj Khalifa and the Dubai skyline.