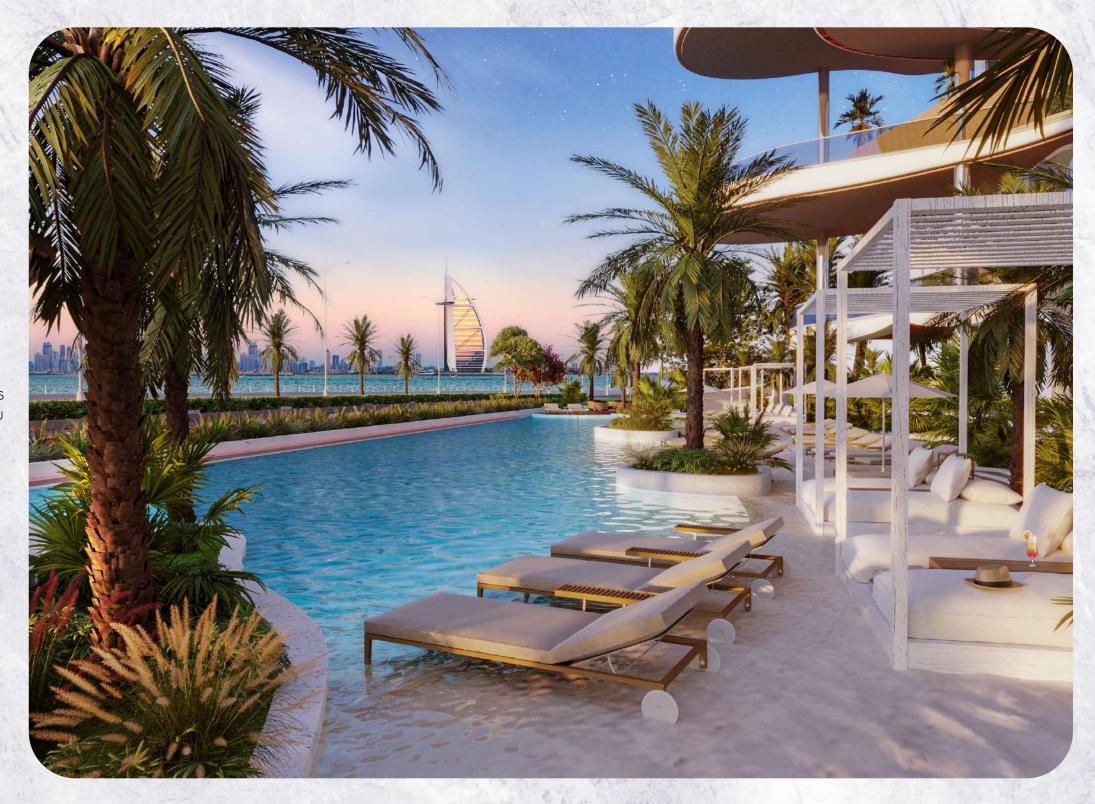

# Infinity pool

The 50-meter pool on the project's podium is surrounded by a spacious lounge where you can relax in the soft areas and enjoy the sea views at a leisurely pace.