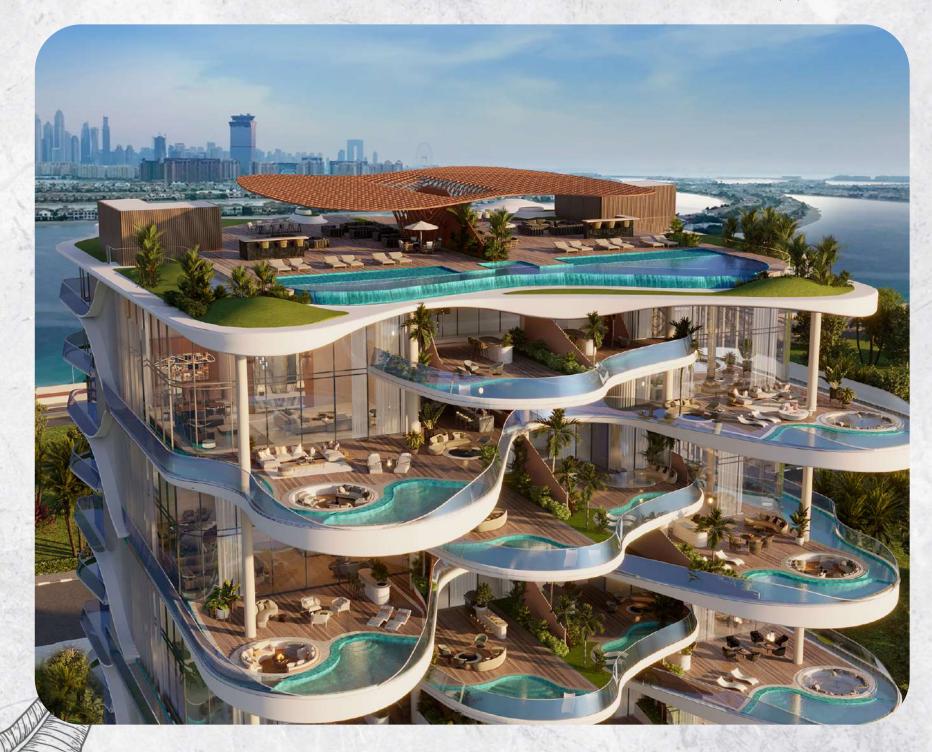

#### Panoramic terraces

All residences will be complemented by a spacious outdoor terrace with a private pool, areas for relaxation and sunbathing.

3 bedroom residence plans

3 bedroom residence plans

3 bedroom residence plans

# Infinity pool

The 50-meter pool on the project's podium is surrounded by a spacious lounge where you can relax in the soft areas and enjoy the sea views at a leisurely pace.

# Variety of tracks

Surrounded by miles of walking and biking trails and lush green spaces, residents will experience the natural beauty and tranquility of One Crescent.

Membership in a private club

Owning a residence in One Crescent automatically entitles you to become part of a closed club of people with ultra-high income. You will be part of the LUJO network, a high-quality luxury concierge service and lifestyle platform that regularly sends personalized offers from around the world directly to your phone.