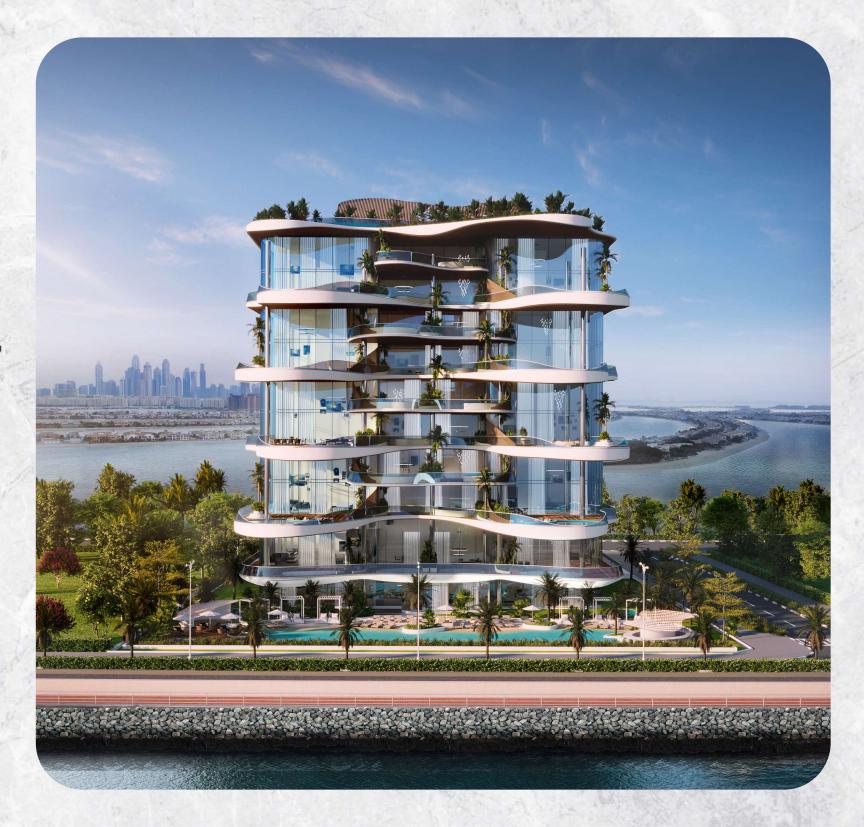

# NE CRESCENT

PALM JUMEIRAH

brochure of a new project on the coast of Palm Jumeirah

One Crescent is a limited collection of 25 exclusive residences on the shores of the famous Palm Jumeirah

### Sea style

The design of the exclusive residential project was developed by the architects of the world famous studio Killa Design, and the exterior was designed in an elegant marine style. The detailed geometry of the building allows you to enjoy panoramic views of the crystal clear sea, picturesque views of Burj Al Arab, Burj Khalifa and the Dubai skyline.

25 exclusive residences, including 3 and 4 bedroom penthouses, 5 bedroom sky villas and two 6 bedroom sky mansions