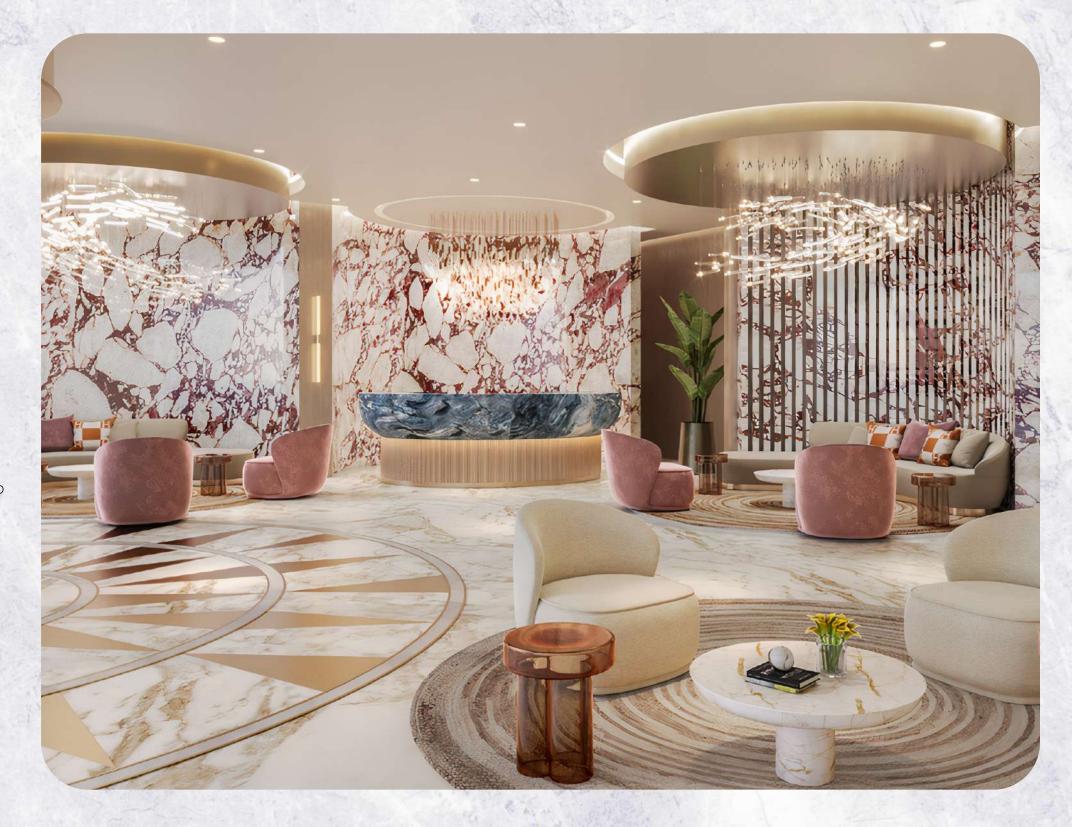

# Marble lobby

The lobby is designed in a minimalist, pleasing to the eye style with double height ceilings, lounge and seating areas. At the reception you will be met by a friendly concierge, always ready to help in solving any domestic issues.