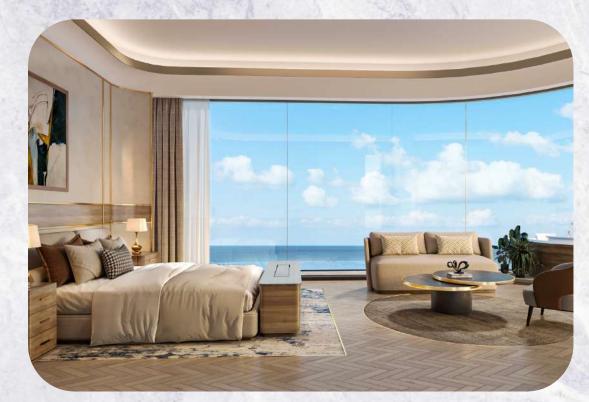

the architects of the world famous studio Killa Design, and the exterior was designed in an elegant marine style. The detailed geometry of the building allows you to enjoy panoramic views of the crystal clear sea, picturesque views of Burj Al Arab, Burj Khalifa and the Dubai skyline.



# Marble lobby

The lobby is designed in a minimalist, pleasing to the eye style with double height ceilings, lounge and seating areas. At the reception you will be met by a friendly concierge, always ready to help in solving any domestic issues.





25 exclusive residences, including 3 and 4 bedroom penthouses, 5 bedroom sky villas and two 6 bedroom sky mansions







#### Private elevator

The layout of each of the residences includes a private elevator that opens directly into the living room











# Designer finishes in beige tones









Living room with panoramic sea views









# Bathroom Options













#### Panoramic terraces

All residences will be complemented by a spacious outdoor terrace with a private pool, areas for relaxation and sunbathing.









3 bedroom residence plans







3 bedroom residence plans





3 bedroom residence plans



# 4 bedroom residence plan





# 5 bedroom residence plan





#### SPA center

To take care of the body, there are fully equipped wellness centers with a salt cave, a water path and aromatherapy showers.







Panoramic gym
The fitness studio and yoga studio overlooking the pool and gardens provide space and equipment for any kind of workout.



# Infinity pool

The 50-meter pool on the project's podium is surrounded b