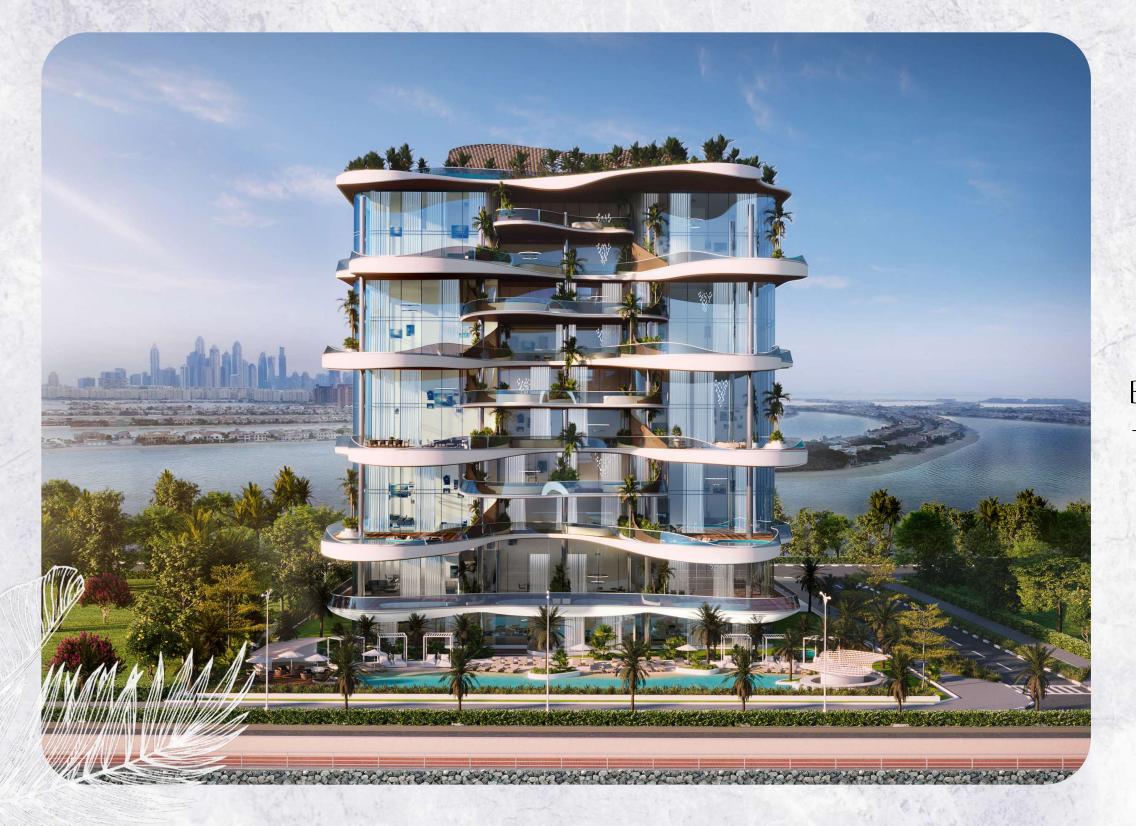

# NE CRESCENT

PALM JUMEIRAH

brochure of a new project on the coast of Palm Jumeirah

One Crescent is a limited collection of 25 exclusive residences on the shores of the famous Palm Jumeirah

### Sea style

The design of the exclusive residential project was developed by the architects of the world famous studio Killa Design, and the exterior was designed in an elegant marine style. The detailed geometry of the building allows you to enjoy panoramic views of the crystal clear sea, picturesque views of Burj Al Arab, Burj Khalifa and the Dubai skyline.

25 exclusive residences, including 3 and 4 bedroom penthouses, 5 bedroom sky villas and two 6 bedroom sky mansions